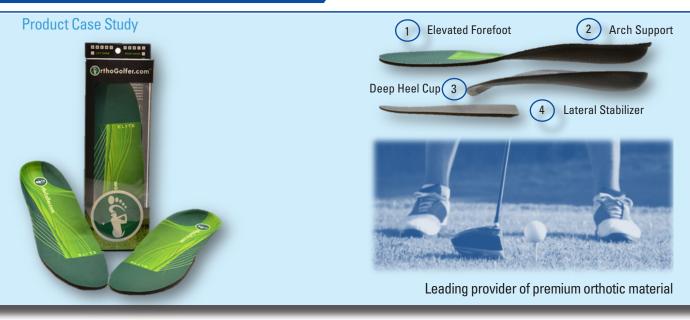

## **OrthoGolfer Elite®**

## Material: Toray PMC CFRT® XTS

- Advantages: XTS is lightest weight, and the material is both re-formable and recyclable. It blends the benefits of a thermoplastic polymer matrix with uni-directional glass fibers for enhanced performance.
- Processing: Thermoformed to shape, injection over-molded for fine details
- Product Details: OrthoGolfer Elite® is the first over-the-counter golf "orthotic" specifically designed to aid players in correcting their stance and perfecting their golf swings: allowing golfers to swing smoother, drive further, and reduce slices.

Toray PMC's materials were selected for this application to achieve a lightweight, thin profile. Our extensive history in Medical, Podiatry, and Orthopedic markets contributes to biomechanical advantage of this Engineered designed solution. The products supplied by Toray PMC include outer packaging, the insole, composite material in addition to design services.